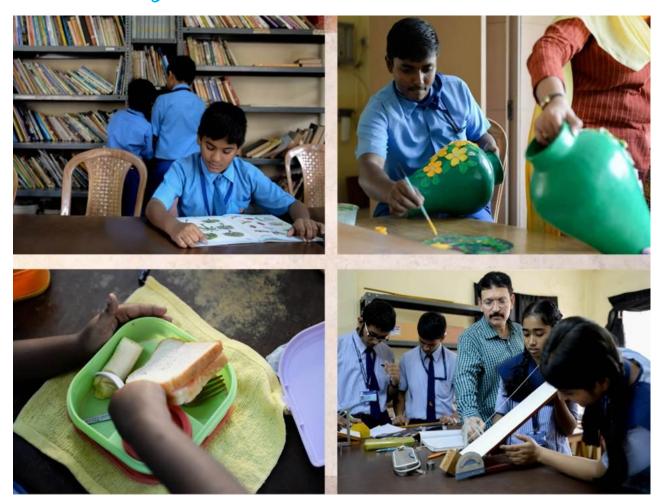

### What does Sponsorship do?

Sponsorship fee ensures that the sponsored child's parents do not have to worry about tuition fees. The children receive free hot meals for lunch every day, annual medical check-ups, free books and the first set of uniforms. Your support can see a child through from nursery through High School.